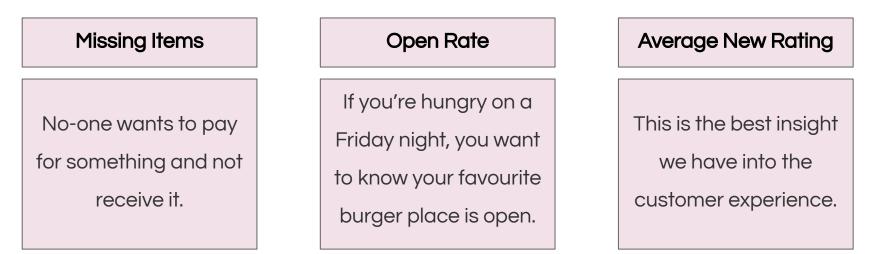

### To this...

| See how you are performing on metrics specific to delivery. These metrics are critical in maintaining high sales on Deliveroo, UberEats, and JustEat.   Last full week v 12 Feb   12 Feb 19 Feb   Brand v Platform v   Average New Ratings +4.8% Description ^ Average of customers' ratings (out of 5) after receiving their delivery orders 4.4 4.2 97.1% 96.8% 2.1% 2.1% 2.0%                                                                                                                                                                                                                  | Joe's Sushi                                                                                                      |         |       |                                       |  |             |                |                                 |                         |      |  |
|---------------------------------------------------------------------------------------------------------------------------------------------------------------------------------------------------------------------------------------------------------------------------------------------------------------------------------------------------------------------------------------------------------------------------------------------------------------------------------------------------------------------------------------------------------------------------------------------------|------------------------------------------------------------------------------------------------------------------|---------|-------|---------------------------------------|--|-------------|----------------|---------------------------------|-------------------------|------|--|
| Last full week ×       12 Feb       19 Feb       Brand ×       Platform ×         Average New Ratings       +4.8%       Description ^       Open Rate       +4.8%       Description ^         Average of customers' ratings (out of 5) after receiving their delivery orders       Open Rate       +4.8%       Description ^         4.4       4.2       97.1%       96.8%       2.1%       2.0%         12 Feb - 18 Feb       05 Feb - 11 Feb       05 Feb - 18 Feb       05 Feb - 11 Feb       Deliveroo       99%       +4.8%         Deliveroo       99%       +4.8%       Deliveroo       3% | Delivery metrics                                                                                                 |         |       |                                       |  |             |                |                                 |                         |      |  |
| Description ^       Description ^       Description ^       Description ^         Average of customers' ratings (out of 5) after receiving their delivery orders       Share of your scheduled delivery opening hours that you were open       Share of orders that had one or more item missing         4.4       4.2       97.1%       96.8%       2.1%       2.0%         12 Feb - 18 Feb       05 Feb - 11 Feb         Deliveroo       99%       +4.8%       Deliveroo       3%                                             |                                                                                                                  |         |       | · · · · · · · · · · · · · · · · · · · |  | maintaininę | g high sales ( | on Deliveroo, UberEats, and Jus | stEat.                  |      |  |
| A.4     4.2     97.1%     96.8%     2.1%     2.1%       Deliveroo     4.5     +11%     Deliveroo     99%     +4.8%                                                                                                                                                                                                                                                                                                                                                                                                                                                                                | and the second | +4.8%   |       | and the second second                 |  |             |                |                                 |                         |      |  |
| 12 Feb - 18 Feb         05 Feb - 11 Feb         12 Feb - 18 Feb         05 Feb - 11 Feb         12 Feb - 18 Feb         05 Feb - 11 Feb           Deliveroo         4.5         +1.1%         Deliveroo         99%         +4.8%         Deliveroo         3%                                                                                                                                                                                                                                                                                                                                    | •                                                                                                                | ) after |       |                                       |  |             |                | one or more it                  | ems                     |      |  |
|                                                                                                                                                                                                                                                                                                                                                                                                                                                                                                                                                                                                   |                                                                                                                  |         |       |                                       |  |             |                |                                 | 2.0%<br>05 Feb - 11 Feb |      |  |
|                                                                                                                                                                                                                                                                                                                                                                                                                                                                                                                                                                                                   |                                                                                                                  |         |       |                                       |  |             |                |                                 |                         | +4.8 |  |
| JustEat 4.1 -8.0% JustEat 98% -8.0%                                                                                                                                                                                                                                                                                                                                                                                                                                                                                                                                                               |                                                                                                                  |         | -8.0% | JustEat                               |  | 98%         | -8.0%          |                                 |                         |      |  |